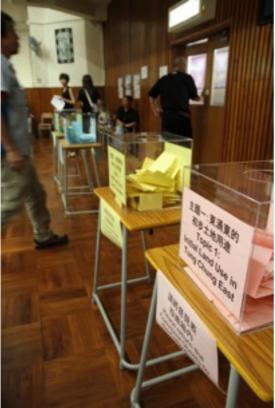

| 24 June 2013           |
| Consultation with the Planning Sub-Committee (PSC)<br>of the Land and Development Advisory Committee<br>(LDAC) | 27 June 2013           |
| Public Forum                                                                                                   | 13 July 2013           |

Roving Exhibition at Rome Plaza (Open plaza near Coastal Skyline) Date: 29 May – 4 June 2013





## Roving exhibition at Lai Shuk Ying memorial Plaza, Yat Tung

#### Date: 5-11 June 2013





### Roving exhibition at Fu Tung Estate

Date: 12-18 June 2013





### Roving Exhibition at MTR Tung Chung Station

Date: 19-25 June 2013





### Community Workshop

#### Date: 22 June 2012

















### Public Forum

# Date: 23 July 2013