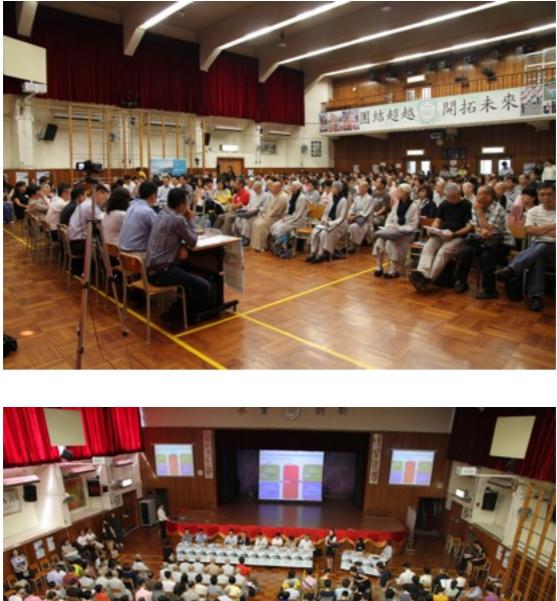

| 24 June 2013           |
| Consultation with the Planning Sub-Committee (PSC)<br>of the Land and Development Advisory Committee<br>(LDAC) | 27 June 2013           |
| Public Forum                                                                                                   | 13 July 2013           |

Roving Exhibition at Rome Plaza (Open plaza near Coastal Skyline) Date: 29 May – 4 June 2013





## Roving exhibition at Lai Shuk Ying memorial Plaza, Yat Tung

#### Date: 5-11 June 2013





### Roving exhibition at Fu Tung Estate

Date: 12-18 June 2013





### Roving Exhibition at MTR Tung Chung Station

Date: 19-25 June 2013





### Community Workshop

#### Date: 22 June 2012

















### Public Forum

# Date: 23 July 2013